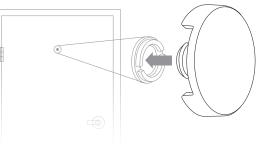

#### INSTALLATION

Press firmly into door viewer using appropriate size stem (small or large). Pull cover out to view through peephole.