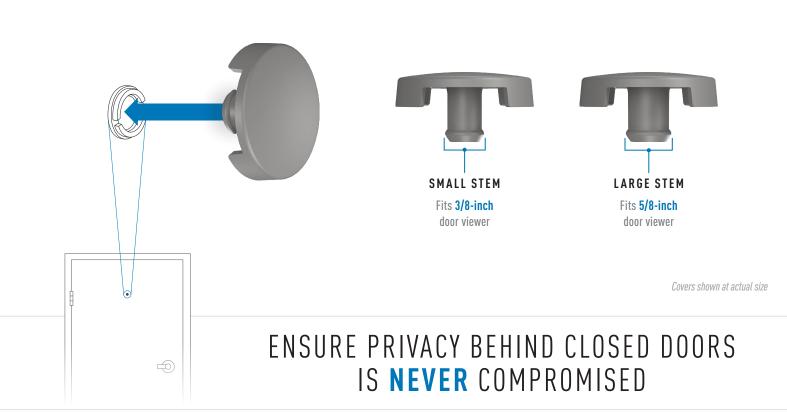

# PORTABLE **PEEPHOLE COVER**

For privacy behind peepholes, wherever you live or stay.

| ENSURES                                                                                                        | ORIGINAL                                                                                                                                                                                 | EASY TO                                                                      | COLOR                                                          | CUSTOMIZATION                                                                      |
|----------------------------------------------------------------------------------------------------------------|------------------------------------------------------------------------------------------------------------------------------------------------------------------------------------------|------------------------------------------------------------------------------|----------------------------------------------------------------|------------------------------------------------------------------------------------|
| PRIVACY                                                                                                        | DESIGN                                                                                                                                                                                   | OPERATE                                                                      | Options                                                        |                                                                                    |
| Safeguards against<br>external tampering<br>Protects against illicit<br>spying with reverse<br>peephole viewer | Includes two (2) peephole<br>covers with small and large<br>stems to fit 3/8- and 5/8-<br>inch door viewers<br>Suitable for use in an<br>apartment, dorm, house,<br>hotel or cruise ship | Press firmly into door<br>viewer, pull cover out to<br>view through peephole | Available in Gray,<br>Brown and White<br>Optional custom color | Add your logo or brand color<br>to promote your business,<br>organization or event |

#### **SPECIFICATIONS**

COVER SMALL LARGE DEPTH WEIGHT MATERIAL FINISH STEM DIAMETER STEM DIAMETER DIAMETER 0.611 in (15.5 mm) 0.3 oz (8.56 g) ABS Molded-in color 1.42 in (36 mm) 0.625 in (15.88 mm) 0.52 in (13.2 mm)

#### INSTALLATION

Press firmly into door viewer using appropriate size stem (small or large). Pull cover out to view through peephole.