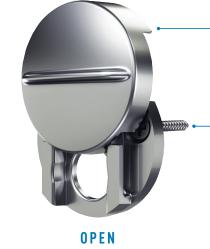

#### EASY TO OPERATE

Slide cover up, view through peephole and release

Self-closes to cover peephole

#### OPEN HEIGHT

2.28 in (58 mm)

#### PEEPHOLE DIAMETER

0.54 in (13.78 mm)