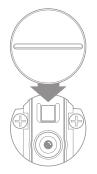

#### STEP THREE

Slide top down over base to allow snap to engage

#### STEP FOUR

Peephole cover is in closed position