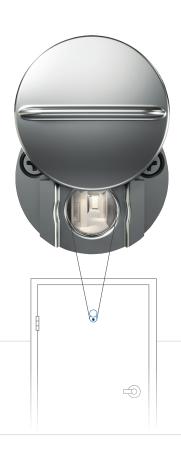

#### EASY TO INSTALL

Installs over existing door viewer
Fasten base onto door with
screws—slide top down over base

Covers shown at actual size

## INSTALLATION AND OPERATION

Installs over existing door viewer—no need to remove and reinstall the viewer

Fasten base onto door with screws—slide top down over base

To operate—slide cover up, view through peephole and release

#### STEP ONE

Position base over peephole with mounting holes aligned horizontally

#### STEP TWO

Fasten base onto door with screws

#### STEP THREE

Slide top down over base to allow snap to engage

#### STEP FOUR

Peephole cover is in closed position