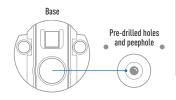

#### STEP ONE

Position base over peephole with mounting holes aligned horizontally

#### EASY TO INSTALL

Installs over existing door viewer
Fasten base onto door with
screws—slide top down over base

Covers shown at actual size