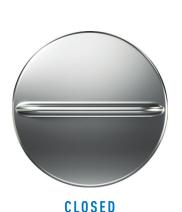

#### EASY TO OPERATE

Slide cover up, view through peephole and release

Self-closes to cover peephole

#### CLOSED DIAMETER

1.6 in (40.67 mm)

#### CLOSED DEPTH

0.625 in (15.88 mm)