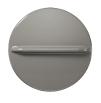

#### EASY TO INSTALL

Installs over existing door viewer
Fasten base onto door with
screws—slide top down over base

Covers shown at actual size

#### ORIGINAL DESIGN

Durable material—won't easily bend or break

Fits 3/8- and 5/8-inch standard size door viewers

Compatible with all interior design styles

Modern finishes complement door hardware

#### MOLDED-IN COLOR

GRAY PLSS-SG-HB

BROWN PLSS-BW-HB

WHITE PLSS-WX-HB

**CUSTOM COLOR** PLSS-CC-HB