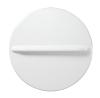

#### EASY TO INSTALL

Installs over existing door viewer
Fasten base onto door with
screws—slide top down over base

Covers shown at actual size

#### MOLDED-IN COLOR

GRAY PLSS-SG-HB

BROWN PLSS-BW-HB

WHITE PLSS-WX-HB

**CUSTOM COLOR** PLSS-CC-HB