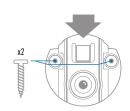

#### STEP TWO

Fasten base onto door with screws

#### EASY TO INSTALL

Installs over existing door viewer
Fasten base onto door with
screws—slide top down over base

Covers shown at actual size