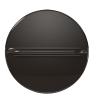

#### EASY TO INSTALL

Installs over existing door viewer
Fasten base onto door with
screws—slide top down over base

Covers shown at actual size

#### METAL PLATED

SATIN CHROME PLSS-SC-HB

POLISHED CHROME PLSS-PC-HB

BRUSHED CHROME PLSS-BC-HB

BRUSHED NICKEL PLSS-BN-HB

POLISHED BRASS PLSS-PB-HB

BRUSHED BRASS PLSS-BB-HB

OIL RUBBED BRONZE PLSS-OZ-HB